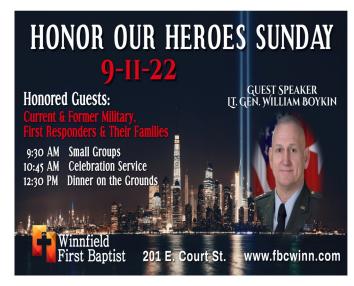

### This Week at FBC

Sunday, September 11

9:00 AM Praise Team/Praise Band Rehearsal

9:30 AM Small Groups

10:45 AM Worship

12:30 PM Dinner On the Grounds

4:00 PM Praise Band Rehearsal

5:00 PM Praise Team Rehearsal

EEC STALE.

September 11, 2022 Vol. 90 No. 36

Dr. Jerry Pipes, Pastor

## Members Are Asked To Bring Side Dishes

(Vegetables and/or Salads)
For the
"Honor Our Heroes"

Dinner on the Grounds.