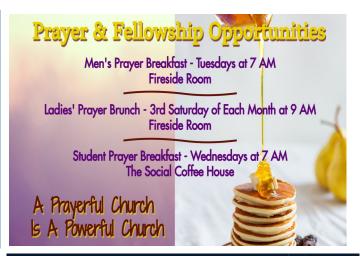

Tuesday, September 13

7:00 AM Men's Prayer Breakfast

6:00 PM WMU Night Group

Wednesday, September 14

7:00 AM Student Prayer Breakfast

9:00 AM Staff Meeting

6:00 PM Prayer Meeting - "Putting God Back in

the Picture"

"Building a Successful Family" (Pairs &

Spares Room)

**OneEighty (Students)** 

FB Kids

7:00 PM Praise Team/Praise Band Practice

Saturday, September 17

9:00 AM Ladies' Prayer Brunch (Pairs & Spares Room)